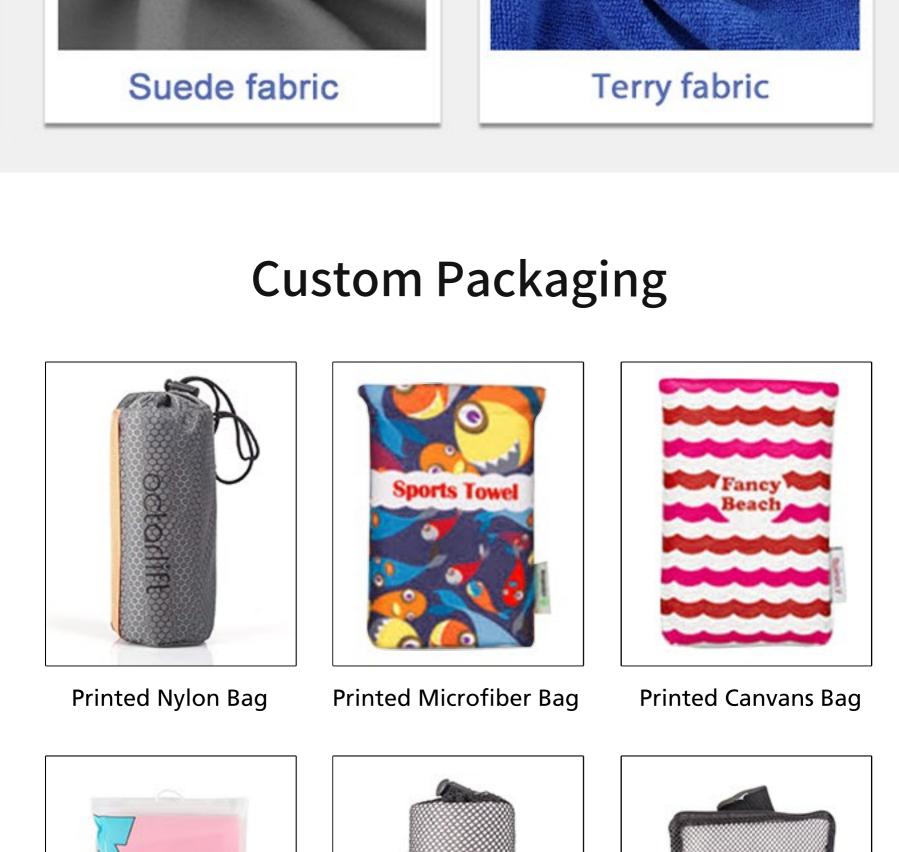

# **Product Description**

| Material       | Microfiber 80%polyester & 20%polyamide, Terry cloth or Cotton                                       |
|----------------|-----------------------------------------------------------------------------------------------------|
| Size           | 40*80cm, 50*100cm, 70*140cm, 80*160cm or customzied size                                            |
| Image          | As per customer requirement                                                                         |
| LOGO printing  | Embroidery / Silkscreen / Emboss / Heat Transfer Printing or customzied                             |
| Feature        | Super water absorption, Quick dry, Skin care, Lightweight, Durable, Machine washable,Ultra Portable |
| Usage          | Beach, gym, fitness, sport, yoga, swimming, travel, golf and so on                                  |
| Packaging      | Mesh bag, color paper card, opp bag, pvc bag, pet bottle and so on ,as per customer requirement     |
| Samples        | Samples in stock are free,freight collect                                                           |
| Certifications | SGS,BSCI, ISO90001                                                                                  |