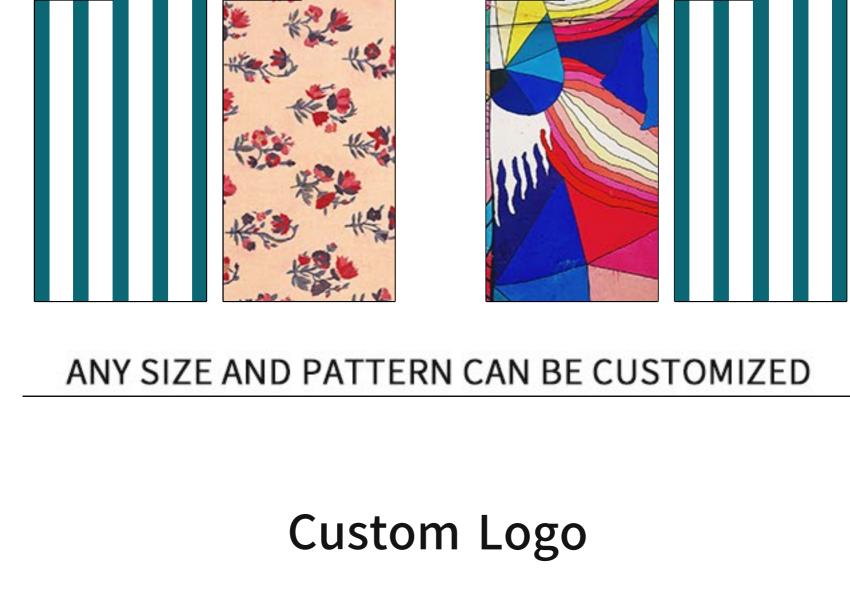

## **Custom Size**

**Double Sides: Pattern** 

Elastic band

One Side: Pattern, Another Side: Plain Color

**Digital Printing** 

Slik-screen Printing

**Embroidery** 

Anti slip fabric