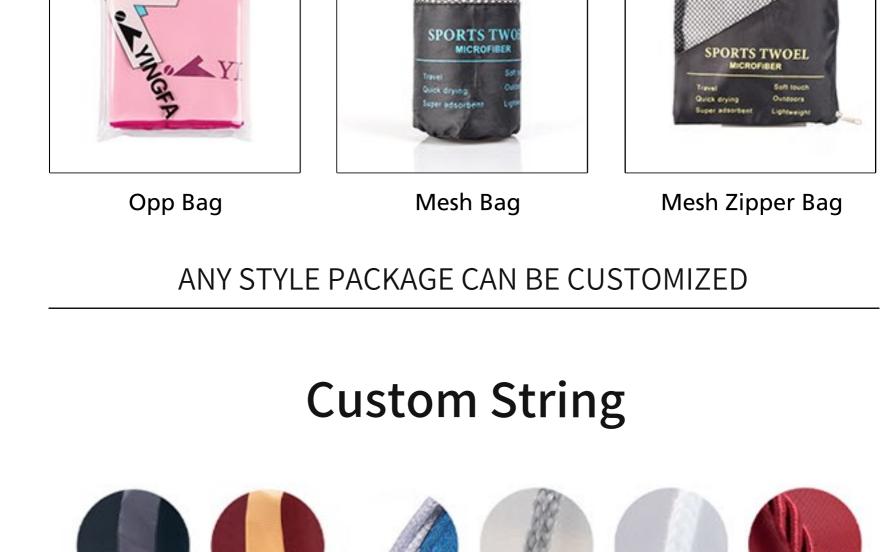

# **Product Description**

| Material       | Microfiber 80%polyester & 20%polyamide, Terry cloth or Cotton                                       |
|----------------|-----------------------------------------------------------------------------------------------------|
| Size           | 40*80cm, 50*100cm, 70*140cm, 80*160cm or customzied size                                            |
| Image          | As per customer requirement                                                                         |
| LOGO printing  | Embroidery / Silkscreen / Emboss / Heat Transfer Printing or customzied                             |
| Feature        | Super water absorption, Quick dry, Skin care, Lightweight, Durable, Machine washable,Ultra Portable |
| Usage          | Beach, gym, fitness, sport, yoga, swimming, travel, golf and so on                                  |
| Packaging      | Mesh bag, color paper card, opp bag, pvc bag, pet bottle and so on ,as per customer requirement     |
| Samples        | Samples in stock are free,freight collect                                                           |
| Certifications | SGS,BSCI, ISO90001                                                                                  |