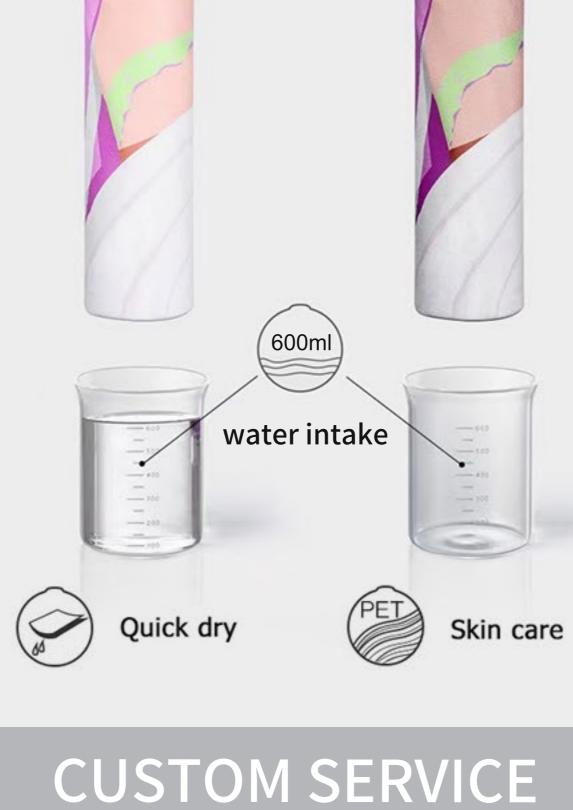

### Microfiber fabric can absorb 4 timesbetter than normal cotton towel

**Water Absorbency Test** 