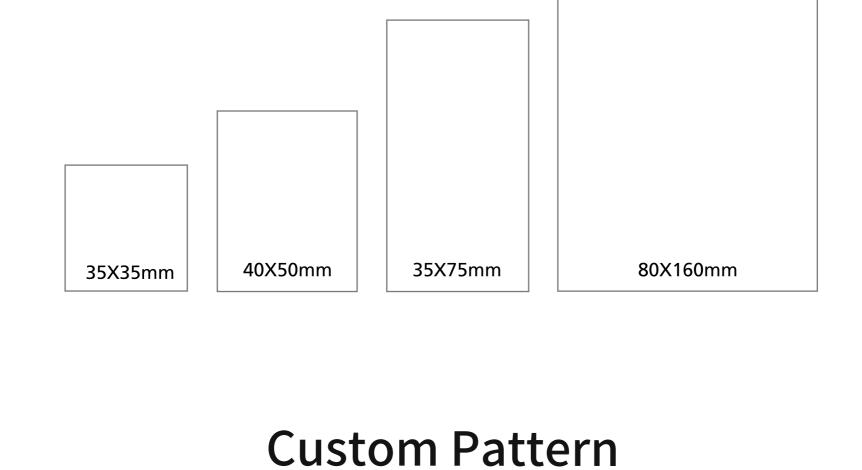

## **Custom Size**

**Double Sides: Pattern** 

Elastic band

One Side: Pattern, Another Side: Plain Color

**Digital Printing** 

Slik-screen Printing

**Embroidery** 

Anti slip fabric