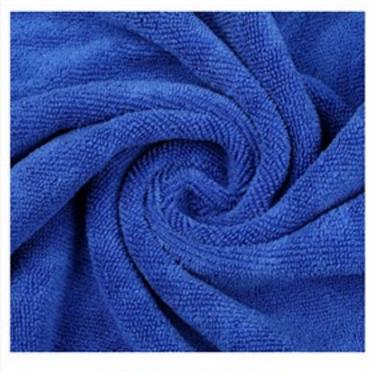

|
| Edge      | Serging stitch, double needle side whipstitch, baby overlock or as your requirement                                                          |
| Feature   | Super water absorption, Dry fast, Skin care, Ultra Portable, Lightweight, Durable, Moisture-proof, Mildew proof, Anti-fungus, Anti-microbial |

### **Multi-scene Application**



# **CUSTOM SERVICE**

### **Custom Size**



### Custom Pattern







KIDS



ANY SIZE AND PATTERN CAN BE CUSTOMIZED

## **Products Details**

Universal pocket





Non-stick sand

#### **Custom Logo**



**Digital Printing** 



Embossing



Embroidery



Woven Tape



Slik-screen Printing



Bronzing

### **Other Material Options**



Waffle fabric



#### Anti slip fabric



Suede fabric



Cotton



Terry fabric



#### **Coral velvet**

### **Custom Packaging**



Printed Microfiber Bag



Pvc Bag



Printed Canvans Bag



Mesh Zipper Bag

ANY STYLE PACKAGE CAN BE CUSTOMIZED

**Custom String** 













Mixed rope

## **Custom Spring Buckle**

















Contact: Ms. Lynn Phone: +86 17767072934 Whatsapp: +86 17767072934 Email: Lynn@oak-textile.com Add: Jianghong Innovation park, Binjiang District, Hangzhou City, Zhejiang Province, China.