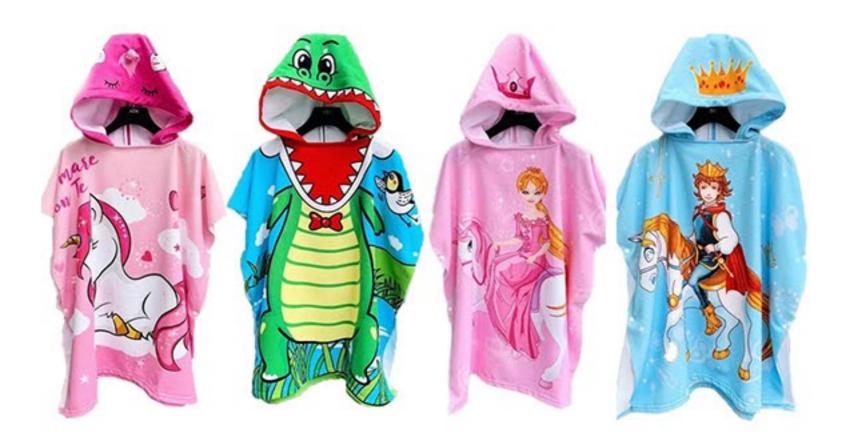

|
| Usage     | hotel,bathroom                                                                                                                               |
| Packaging | Mesh bag/OPP bag/Paper bag/Binding tape/Cloth<br>bag/Carton/Waterproof bag or as your requirement                                            |
| Edge      | Serging stitch, double needle side whipstitch, baby overlock or as your requirement                                                          |
| Feature   | Super water absorption, Dry fast, Skin care, Ultra Portable, Lightweight, Durable, Moisture-proof, Mildew proof, Anti-fungus, Anti-microbial |

### **Multi-scene Application**



# **CUSTOM SERVICE**

### **Custom Size**



### Custom Pattern







KIDS



ANY SIZE AND PATTERN CAN BE CUSTOMIZED

## **Products Details**

Universal pocket





Non-stick sand

#### **Custom Logo**



**Digital Printing** 



Embossing



Embroidery



Woven Tape



Slik-screen Printing



Bronzing

### **Other Material Options**



Waffle fabric



#### Anti slip fabric



Suede fabric



Cotton



Terry fabric



#### **Coral velvet**

### **Custom Packaging**



Printed Microfiber Bag



Pvc Bag



Printed Canvans Bag



Mesh Zipper Bag

ANY STYLE PACKAGE CAN BE CUSTOMIZED

**Custom String** 













Mixed rope

## **Custom Spring Buckle**

















Contact: Ms. Lynn Phone: +86 17767072934 Whatsapp: +86 17767072934 Email: Lynn@oak-textile.com Add: Jianghong Innovation park, Binjiang District, Hangzhou City, Zhejiang Province, China.