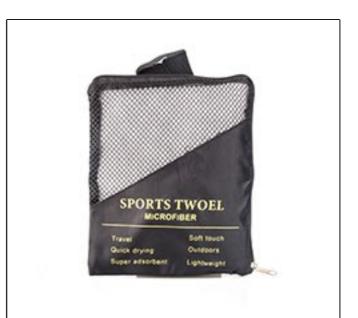

### **Custom Packaging**

Printed Microfiber Bag

Pvc Bag

Printed Canvans Bag

Mesh Zipper Bag

ANY STYLE PACKAGE CAN BE CUSTOMIZED

**Custom String** 

Mixed rope