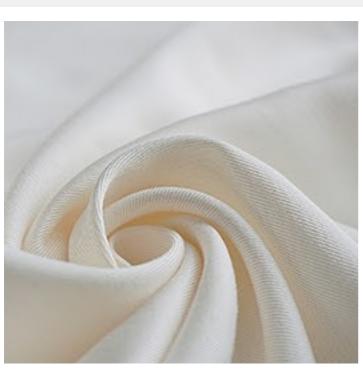

uirement                                            |
| Edge      | Serging stitch, double needle side whipstitch, baby overlock or as your requirement                                                          |
| Feature   | Super water absorption, Dry fast, Skin care, Ultra Portable, Lightweight, Durable, Moisture-proof, Mildew proof, Anti-fungus, Anti-microbial |

### **Multi-scene Application**



# **CUSTOM SERVICE**

### **Custom Size**



### Custom Pattern







KIDS



ANY SIZE AND PATTERN CAN BE CUSTOMIZED

## **Products Details**

Universal pocket





Non-stick sand

#### **Custom Logo**



**Digital Printing** 



Embossing



Embroidery



Woven Tape



Slik-screen Printing



Bronzing

### **Other Material Options**



Waffle fabric



#### Anti slip fabric



Suede fabric



Cotton



Terry fabric



#### **Coral velvet**

### **Custom Packaging**



Printed Microfiber Bag



Pvc Bag



Printed Canvans Bag



Mesh Zipper Bag

ANY STYLE PACKAGE CAN BE CUSTOMIZED

**Custom String** 













Mixed rope

## **Custom Spring Buckle**

















Contact: Ms. Lynn Phone: +86 17767072934 Whatsapp: +86 17767072934 Email: Lynn@oak-textile.com Add: Jianghong Innovation park, Binjiang District, Hangzhou City, Zhejiang Province, China.