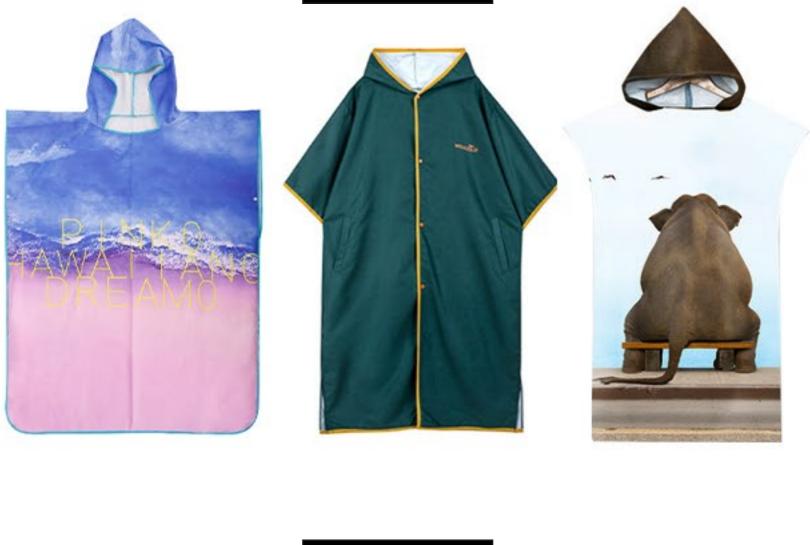

|
| Usage     | hotel,bathroom                                                                                                                               |
| Packaging | Mesh bag/OPP bag/Paper bag/Binding tape/Cloth<br>bag/Carton/Waterproof bag or as your requirement                                            |
| Edge      | Serging stitch, double needle side whipstitch, baby overlock or as your requirement                                                          |
| Feature   | Super water absorption, Dry fast, Skin care, Ultra Portable, Lightweight, Durable, Moisture-proof, Mildew proof, Anti-fungus, Anti-microbial |

### **Multi-scene Application**



# **CUSTOM SERVICE**

### **Custom Size**



### Custom Pattern







KIDS



ANY SIZE AND PATTERN CAN BE CUSTOMIZED

## **Products Details**

Universal pocket





Non-stick sand

#### **Custom Logo**



**Digital Printing** 



Embossing



Embroidery



Woven Tape



Slik-screen Printing



Bronzing

### **Other Material Options**



Waffle fabric



#### Anti slip fabric



Suede fabric



Cotton



Terry fabric



#### **Coral velvet**

### **Custom Packaging**



Printed Microfiber Bag



Pvc Bag



Printed Canvans Bag



Mesh Zipper Bag

ANY STYLE PACKAGE CAN BE CUSTOMIZED

**Custom String** 













Mixed rope

## **Custom Spring Buckle**

















Contact: Ms. Lynn Phone: +86 17767072934 Whatsapp: +86 17767072934 Email: Lynn@oak-textile.com Add: Jianghong Innovation park, Binjiang District, Hangzhou City, Zhejiang Province, China.