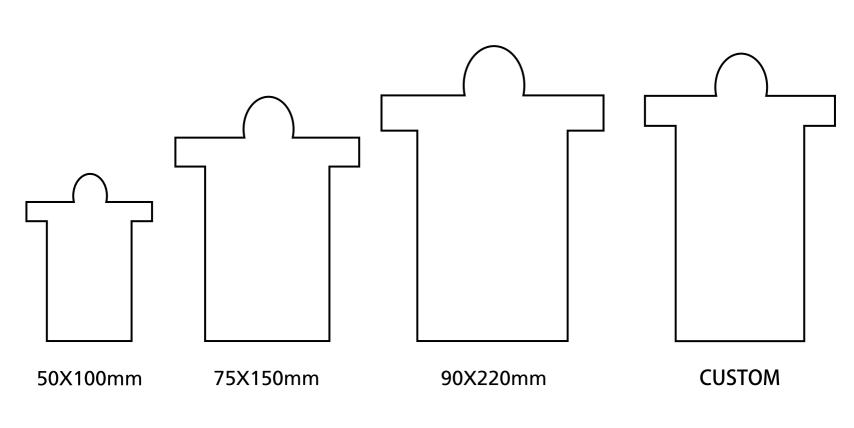

r requirement, ODM                                                                         |
| Usage     | hotel,bathroom                                                                                                                               |
| Packaging | Mesh bag/OPP bag/Paper bag/Binding tape/Cloth<br>bag/Carton/Waterproof bag or as your requirement                                            |
| Edge      | Serging stitch, double needle side whipstitch, baby overlock or as your requirement                                                          |
| Feature   | Super water absorption, Dry fast, Skin care, Ultra Portable, Lightweight, Durable, Moisture-proof, Mildew proof, Anti-fungus, Anti-microbial |

### **Multi-scene Application**



# **CUSTOM SERVICE**

### **Custom Size**



### Custom Pattern







KIDS



ANY SIZE AND PATTERN CAN BE CUSTOMIZED

## **Products Details**

Universal pocket





Non-stick sand

#### **Custom Logo**



**Digital Printing** 



Embossing



Embroidery



Woven Tape



Slik-screen Printing



Bronzing

### **Other Material Options**



Waffle fabric



#### Anti slip fabric



Suede fabric



Cotton



Terry fabric



#### **Coral velvet**

### **Custom Packaging**



Printed Microfiber Bag



Pvc Bag



Printed Canvans Bag



Mesh Zipper Bag

ANY STYLE PACKAGE CAN BE CUSTOMIZED

**Custom String** 













Mixed rope

## **Custom Spring Buckle**

















Contact: Ms. Lynn Phone: +86 17767072934 Whatsapp: +86 17767072934 Email: Lynn@oak-textile.com Add: Jianghong Innovation park, Binjiang District, Hangzhou City, Zhej