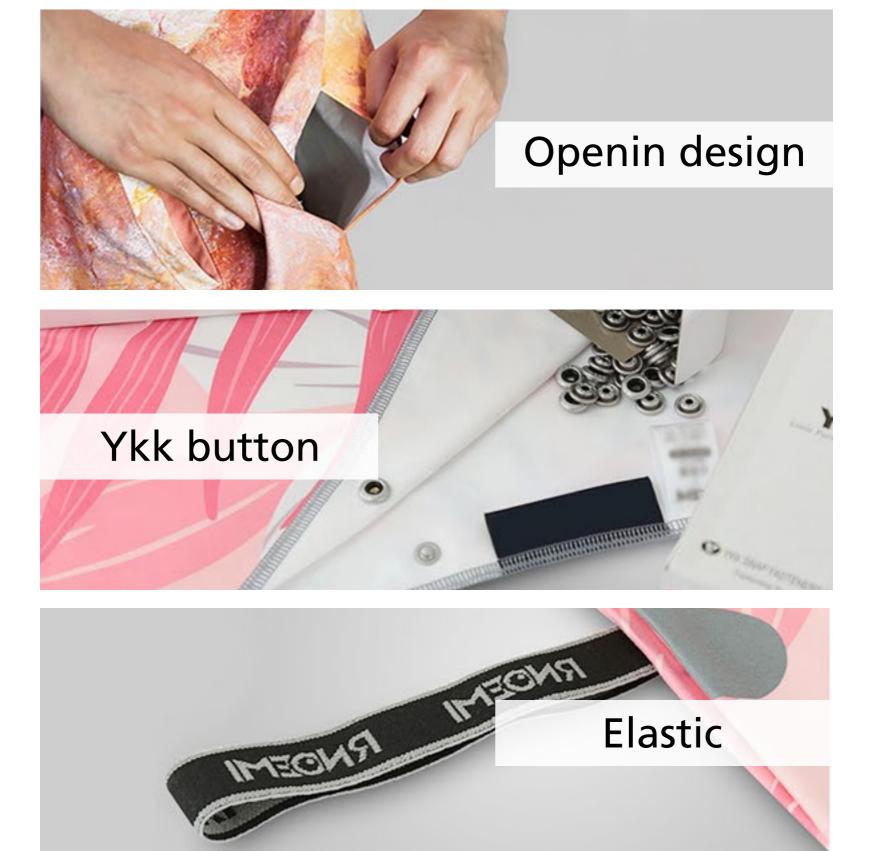

|
| Packaging | Mesh bag/OPP bag/Paper bag/Binding tape/Cloth<br>bag/Carton/Waterproof bag or as your requirement                                            |
| Edge      | Serging stitch, double needle side whipstitch, baby overlock or as your requirement                                                          |
| Feature   | Super water absorption, Dry fast, Skin care, Ultra Portable, Lightweight, Durable, Moisture-proof, Mildew proof, Anti-fungus, Anti-microbial |

### **Multi-scene Application**



# **CUSTOM SERVICE**

### **Custom Size**



### Custom Pattern







KIDS



ANY SIZE AND PATTERN CAN BE CUSTOMIZED

## **Products Details**

Universal pocket





Non-stick sand

#### **Custom Logo**



**Digital Printing** 



Embossing



Embroidery



Woven Tape



Slik-screen Printing



Bronzing

### **Other Material Options**



Waffle fabric



#### Anti slip fabric



Suede fabric



Cotton



Terry fabric



#### **Coral velvet**

### **Custom Packaging**



Printed Microfiber Bag



Pvc Bag



Printed Canvans Bag



Mesh Zipper Bag

ANY STYLE PACKAGE CAN BE CUSTOMIZED

**Custom String** 













Mixed rope

## **Custom Spring Buckle**

















Contact: Ms. Lynn Phone: +86 17767072934 Whatsapp: +86 17767072934 Email: Lynn@oak-textile.com Add: Jianghong Innovation park, Binjiang District, Hangzhou City, Zhejiang Province, China.