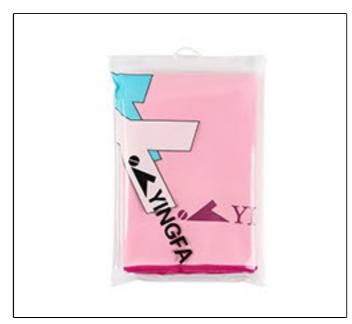

### **Custom Packaging**

Printed Microfiber Bag

Pvc Bag

Printed Canvans Bag

Mesh Zipper Bag

ANY STYLE PACKAGE CAN BE CUSTOMIZED

**Custom String** 

Mixed rope